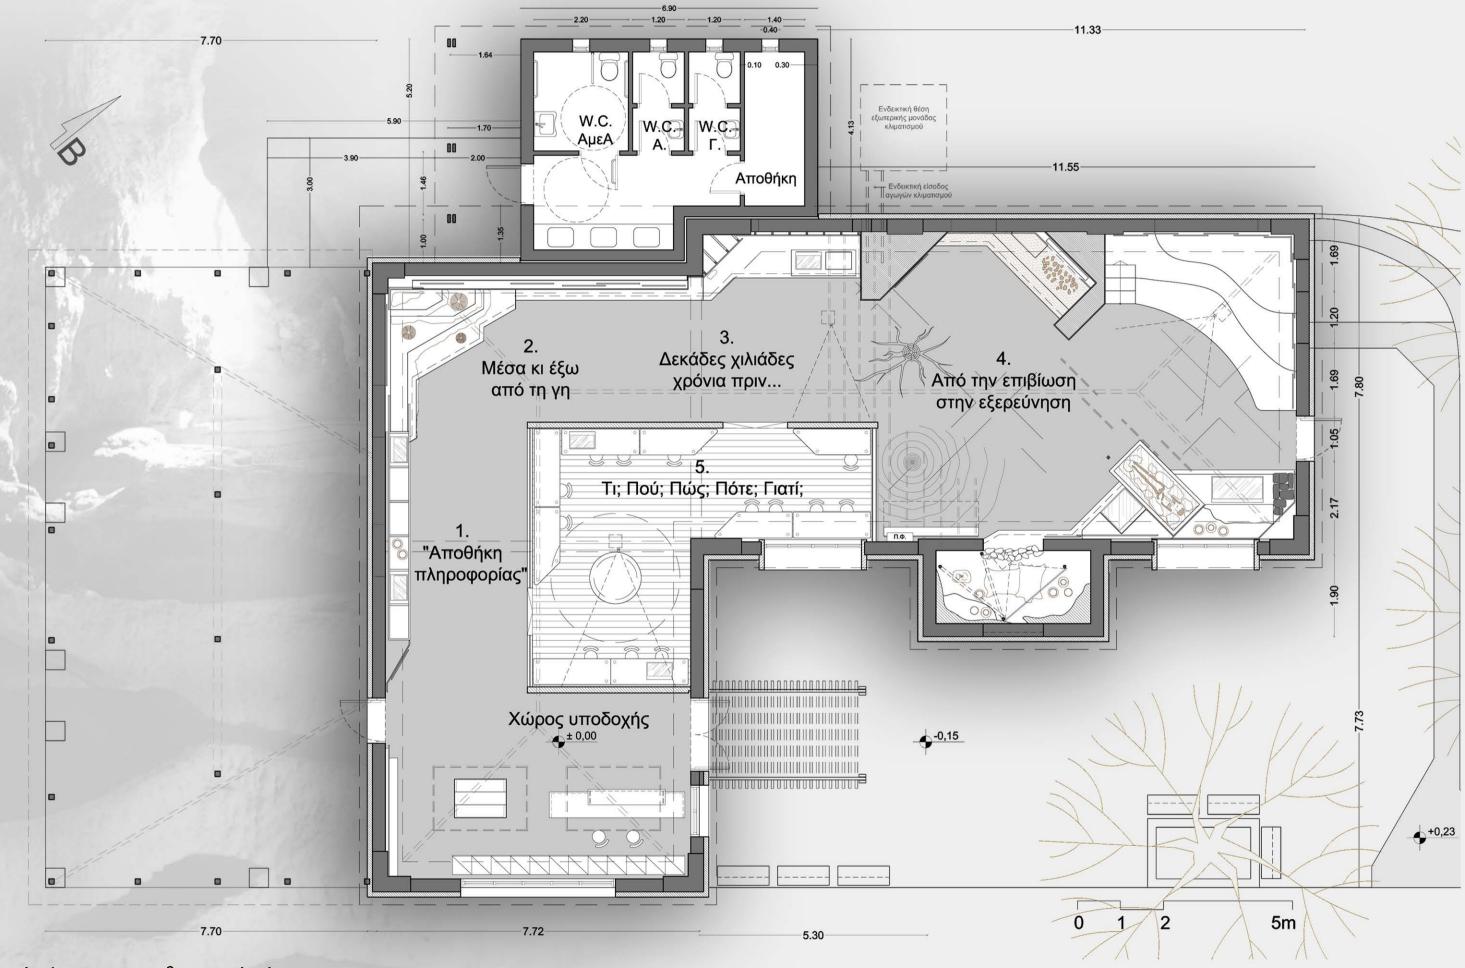

Τρισδιάστατη σχεδιαστική απόδοση κάτοψης. Ενδεικτική πορεία επισκεπτών

Τρισδιάστατη σχεδιαστική απόδοση τομής του εκθεσιακού χώρου.

Χώρος υποδοχής - Εκδοτήριο εισιτηρίων - Πωλητήριο

Εισαγωγική ενότητα έκθεσης. "Αποθήκη πληροφορίας".