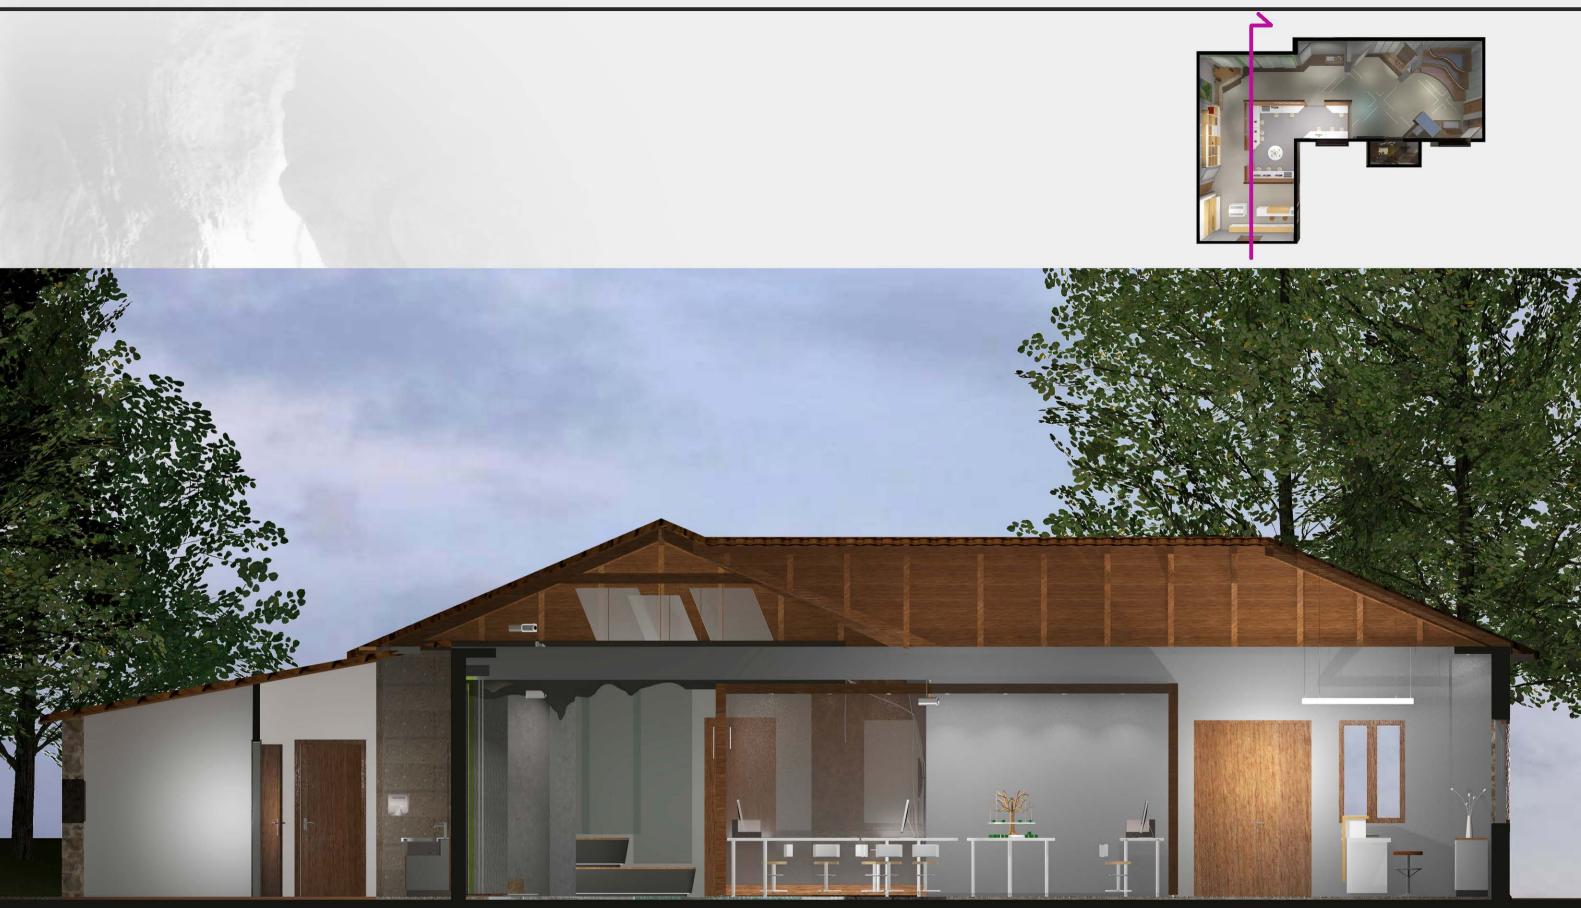

Τρισδιάστατη σχεδιαστική απόδοση κάτοψης. Ενδεικτική πορεία επισκεπτών

Τρισδιάστατη σχεδιαστική απόδοση τομής του εκθεσιακού χώρου.

Χώρος υποδοχής - Εκδοτήριο εισιτηρίων - Πωλητήριο

Εισαγωγική ενότητα έκθεσης. "Αποθήκη πληροφορίας".