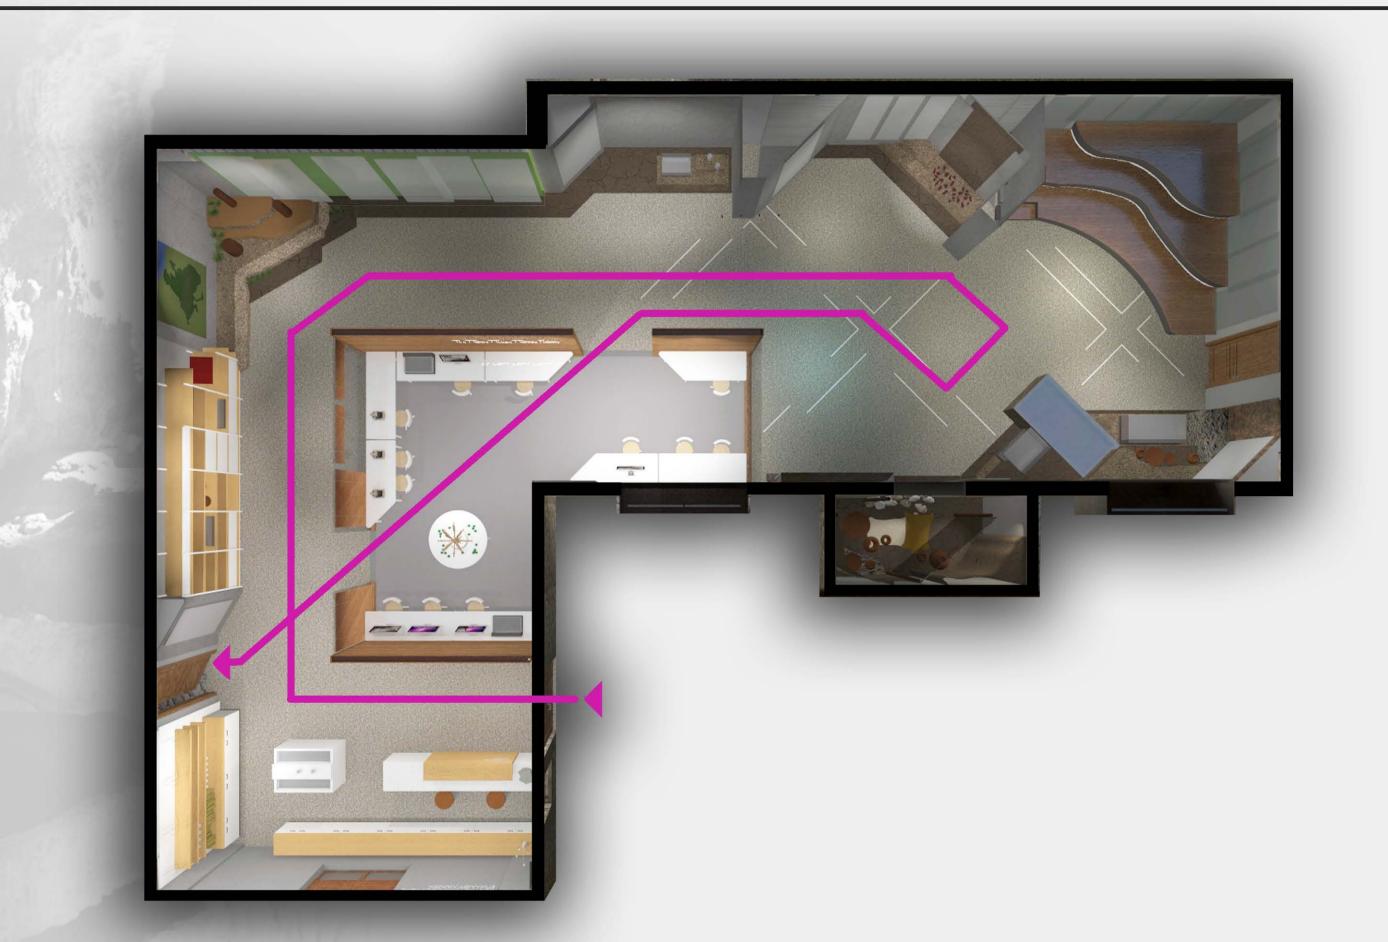

Τρισδιάστατη σχεδιαστική απόδοση κάτοψης. Ενδεικτική πορεία επισκεπτών

Τρισδιάστατη σχεδιαστική απόδοση τομής του εκθεσιακού χώρου.

Χώρος υποδοχής - Εκδοτήριο εισιτηρίων - Πωλητήριο

Εισαγωγική ενότητα έκθεσης. "Αποθήκη πληροφορίας".